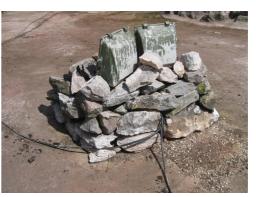

The single layer, cold liquid applied waterproofing system incorporated localised, heavy duty surfacing to loose laid stone pedestals and lighting plinths. The use of the Triflex Pox R103 primer also ensured that the existing concrete substrate was prepared suitably for the application.