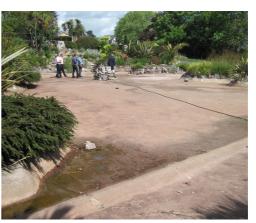

# The challenge

Located in a prominent position on Torquay sea front, the duck pond in Abbey Gardens had issues with leaking for more than 5 years. It was clear that the duck pond required a complete refurbishment to eliminate this problem, but it was also vitally important to minimise disruption to the wildlife, local residents and tourists.

The refurbishment of the pond successfully eliminated the issue of leaking water, and with the need for minimal preparation alongside the use of the fast curing, cold liquid applied membrane, the work was completed two weeks ahead of schedule.