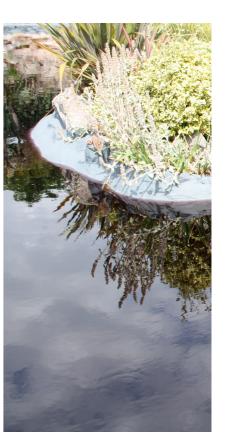

## The solution

An overlay waterproofing solution allowing the original pond construction to be maintained was the ideal option. Due to its proven track record in both submerged applications and overlaying existing substrates, a decision was taken to use the Triflex ProTect® system.

The refurbishment of the pond successfully eliminated the issue of leaking water, and with the need for minimal preparation alongside the use of the fast curing, cold liquid applied membrane, the work was completed two weeks ahead of schedule.