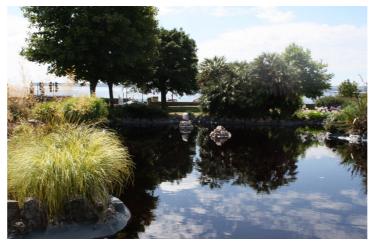

# The challenge

Located in a prominent position on Torquay sea front, the duck pond in Abbey Gardens had issues with leaking for more than 5 years. It was clear that the duck pond required a complete refurbishment to eliminate this problem, but it was also vitally important to minimise disruption to the wildlife, local residents and tourists.

## The solution

An overlay waterproofing solution allowing the original pond construction to be maintained was the ideal option. Due to its proven track record in both submerged applications and overlaying existing substrates, a decision was taken to use the Triflex ProTect® system.