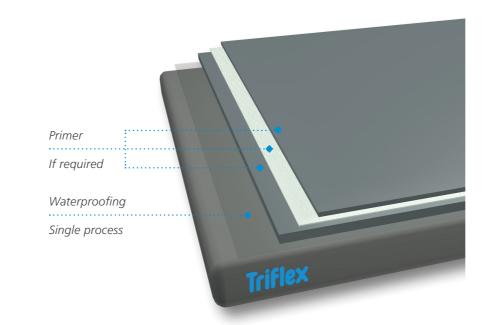

The single layer, cold liquid applied waterproofing system incorporated localised, heavy duty surfacing to loose laid stone pedestals and lighting plinths. The use of the Triflex Pox R103 primer also ensured that the existing concrete substrate was prepared suitably for the application.

### Triflex ProTect®

- Totally cold applied, with no risk from hot works
- Compatible with virtually all roof substrates
- Suitable for almost all build-ups including failing felt and asphalt
- Exceptionally rapid curing / rainproof times, even at low temperatures
- Fully reinforced waterproofing technology
- Suitable for zero pitch, completely flat and pitched roofs
- Simple, single process waterproofing application
- Hydrolysis (standing and ponding water) resistant