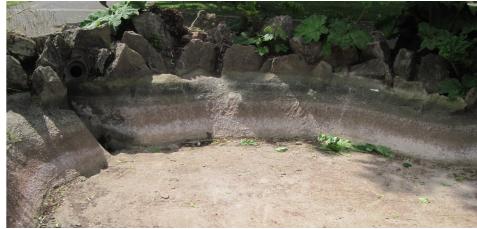

## The solution

An overlay waterproofing solution allowing the original pond construction to be maintained was the ideal option. Due to its proven track record in both submerged applications and overlaying existing substrates, a decision was taken to use the Triflex ProTect® system.

The single layer, cold liquid applied waterproofing system incorporated localised, heavy duty surfacing to loose laid stone pedestals and lighting plinths. The use of the Triflex Pox R103 primer also ensured that the existing concrete substrate was prepared suitably for the application.

The refurbishment of the pond successfully eliminated the issue of leaking water, and with the need for minimal preparation alongside the use of the fast curing, cold liquid applied membrane, the work was completed two weeks ahead of schedule.