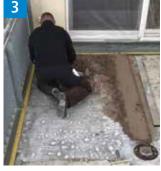

## Primer:

Prime the entire surface of the absorbent cementitious substrate with Triflex CeFix Primer 795. Ony apply sufficient primer to overlay with CeFix Screed 631, ensuring that the primer does not dry out.