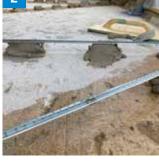

First fill the elevation edges with material to

quantity. Compact the laid material and

Install Triflex CeFix Screed 631 in dabs.

Then position the screed rails so that they create the necessary fall as required.