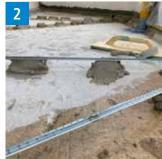

# Important:

Screed to falls version 1:

Screed to falls version 2:

Important:

create a frame.

Apply Triflex CeFix Screed 631 in sufficient

of the gradient. Then rub down with a PU

remove it with a straightedge in the direction

First fill the elevation edges with material to

quantity. Compact the laid material and

Install Triflex CeFix Screed 631 in dabs.

Then position the screed rails so that they create the necessary fall as required.