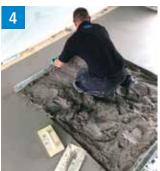

# Important:

Screed to falls version 1:

Screed to falls version 2:

Important:

create a frame.

Apply Triflex CeFix Screed 631 in sufficient

of the gradient. Then rub down with a PU

remove it with a straightedge in the direction

First fill the elevation edges with material to

quantity. Compact the laid material and

Install Triflex CeFix Screed 631 in dabs.

Then position the screed rails so that they create the necessary fall as required.

## Finish the surface:

The excess material is removed flush with the surface using a straightedge. The straightedge is guided along the edges which have already been lightly tamped.