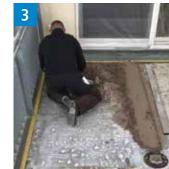

## Primer:

Prime the entire surface of the absorbent cementitious substrate with Triflex CeFix Primer 795. Ony apply sufficient primer to overlay with CeFix Screed 631, ensuring that the primer does not dry out.