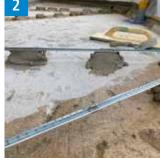

# Important:

Screed to falls version 1:

Screed to falls version 2:

Important:

create a frame.

Apply Triflex CeFix Screed 631 in sufficient

of the gradient. Then rub down with a PU

remove it with a straightedge in the direction

First fill the elevation edges with material to

quantity. Compact the laid material and

Install Triflex CeFix Screed 631 in dabs.

Then position the screed rails so that they create the necessary fall as required.