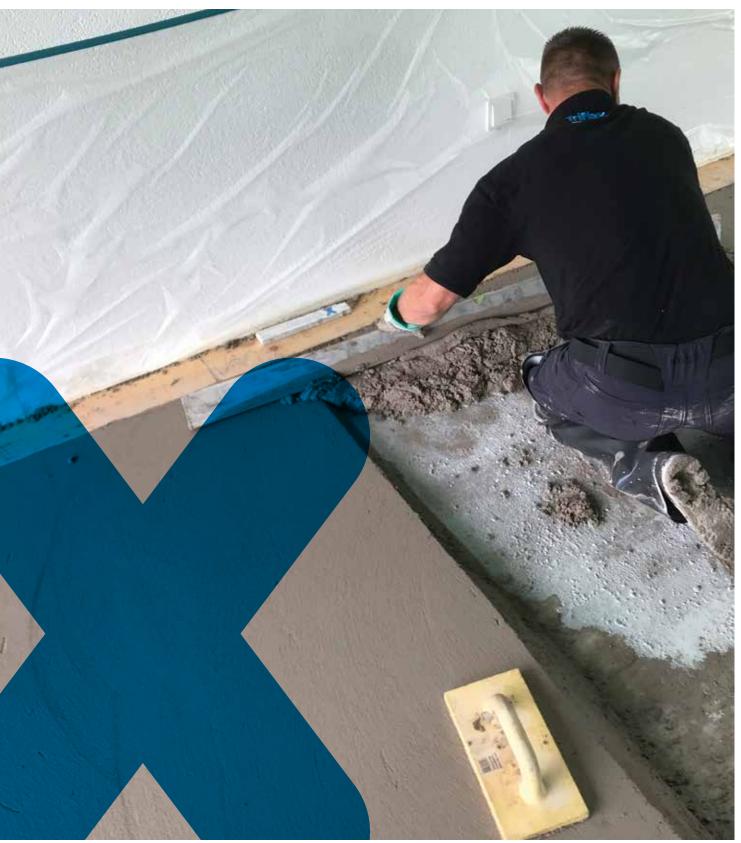

## Finish the surface:

The excess material is removed flush with the surface using a straightedge. The straightedge is guided along the edges which have already been lightly tamped.

## Smooth the surface:

The levelled surface is smoothed with a PU float to create a homogeneous and smooth

Alternatively, cut-to-length wood battens can be used, which are removed from the surface after completion.

Complete to a smooth finish: Continue to smooth and level rough areas in the surface, with additional application of small amounts of Triflex Cefix Screed 631. Continue to smooth with PU float until uniform.