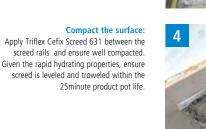

## Finish the surface:

The excess material is removed flush with the surface using a straightedge. The straightedge is guided along the edges which have already been lightly tamped.

## Smooth the surface:

The levelled surface is smoothed with a PU float to create a homogeneous and smooth

Alternatively, cut-to-length wood battens can be used, which are removed from the surface after completion.

Complete to a smooth finish: Continue to smooth and level rough areas in the surface, with additional application of small amounts of Triflex Cefix Screed 631. Continue to smooth with PU float until uniform.