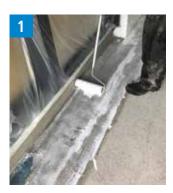

## Primer:

Prime the entire surface of the absorbent cementitious substrate with Triflex CeFix Primer 795. Ony apply sufficient primer to overlay with CeFix Screed 631, ensuring that the primer does not dry out.